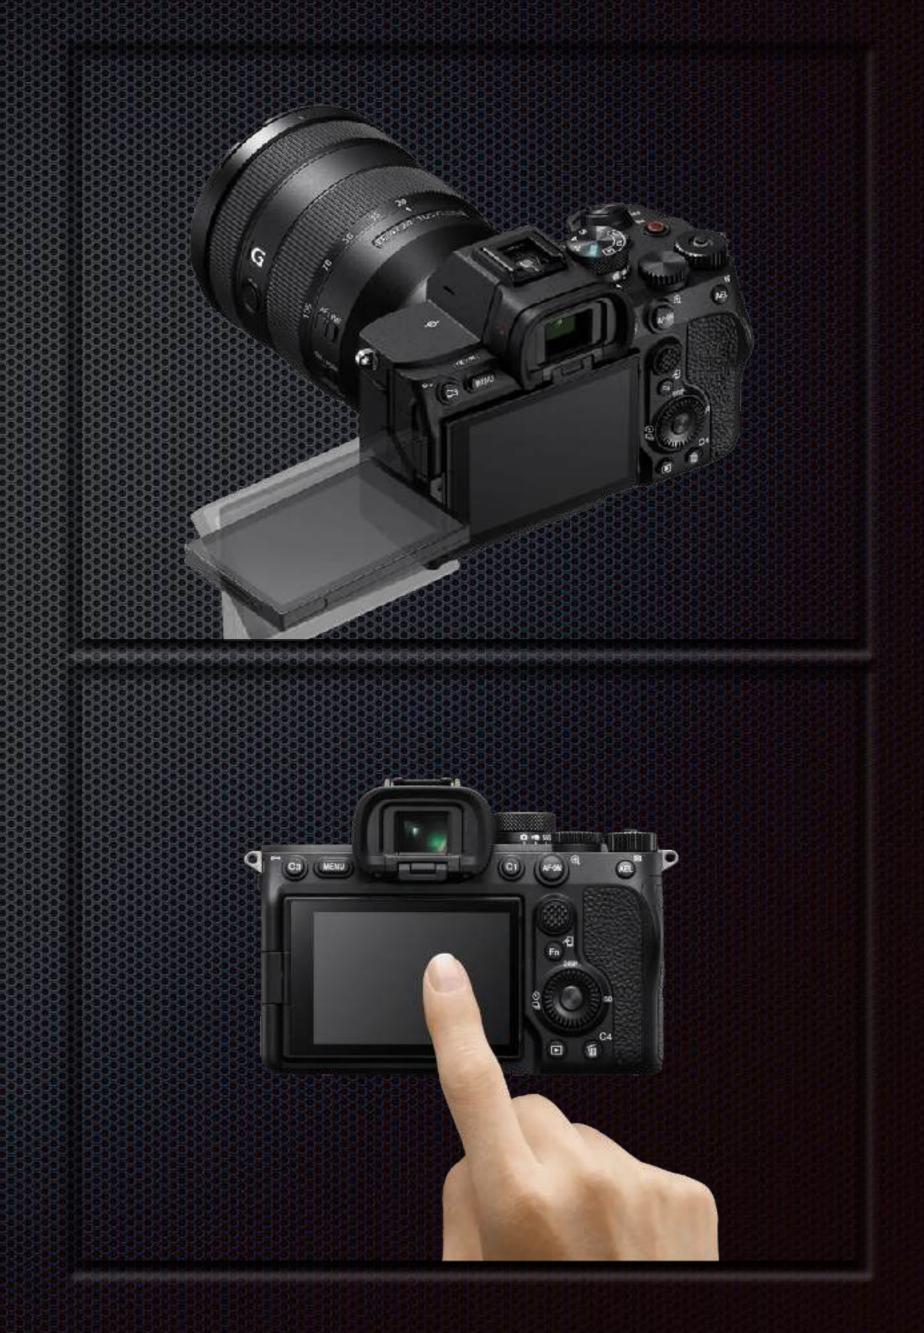

#### Sony Alpha a7 IV Mirrorless Digital Camera

## Specifications

- 33MP1 full-frame Exmor R™ back-illuminated CMOS sensor
- 8x more powerful2, next generation BIONZ XR™ image processing engine
- Up to 4K 60p11 10-bit 4:2:2 w/ full pixel readout in all rec. formats
- 7K oversampling full-frame 4K11 30p 10-bit 4:2:2 w/ no pixel binning
- Real-time Eye-AF for humans, animals, birds for photo and movie
- S-Cinetone, S-Log3, HLG and 10 Creative Look presets in-camera
- Advanced movie features; Focus Map16, Breathing Comp14., AF Assist17
- UVC/UAC live streaming up to 4K 15p/1080 60p w/ internal recording
- Low noise images w/ ISO up to 204800 and 15+stop dynamic range3
- 5-axis in-body image stabilization and Active Mode18 for handheld movie