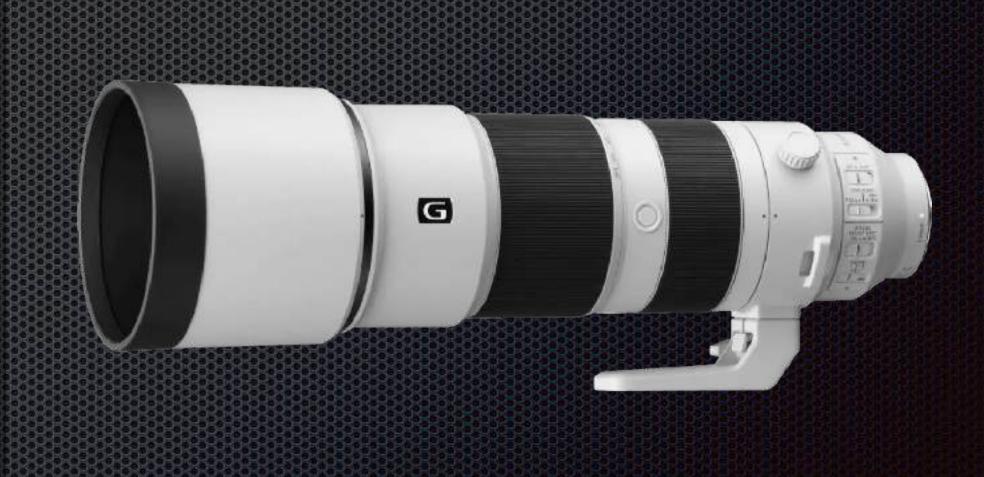

#### Sony FE 200-600mm f/5.6-6.3 G OSS Lens

## Specifications

- Super telephoto zoom G lens
- Direct Drive SSM for quiet, highly precise focus lens control
- Advanced optical design incorporating an aspherical element and five ED glasses for entire zoom range
- Sony Nano AR Coating to eliminate flare and ghosting
- Dust- and moisture-resistant design