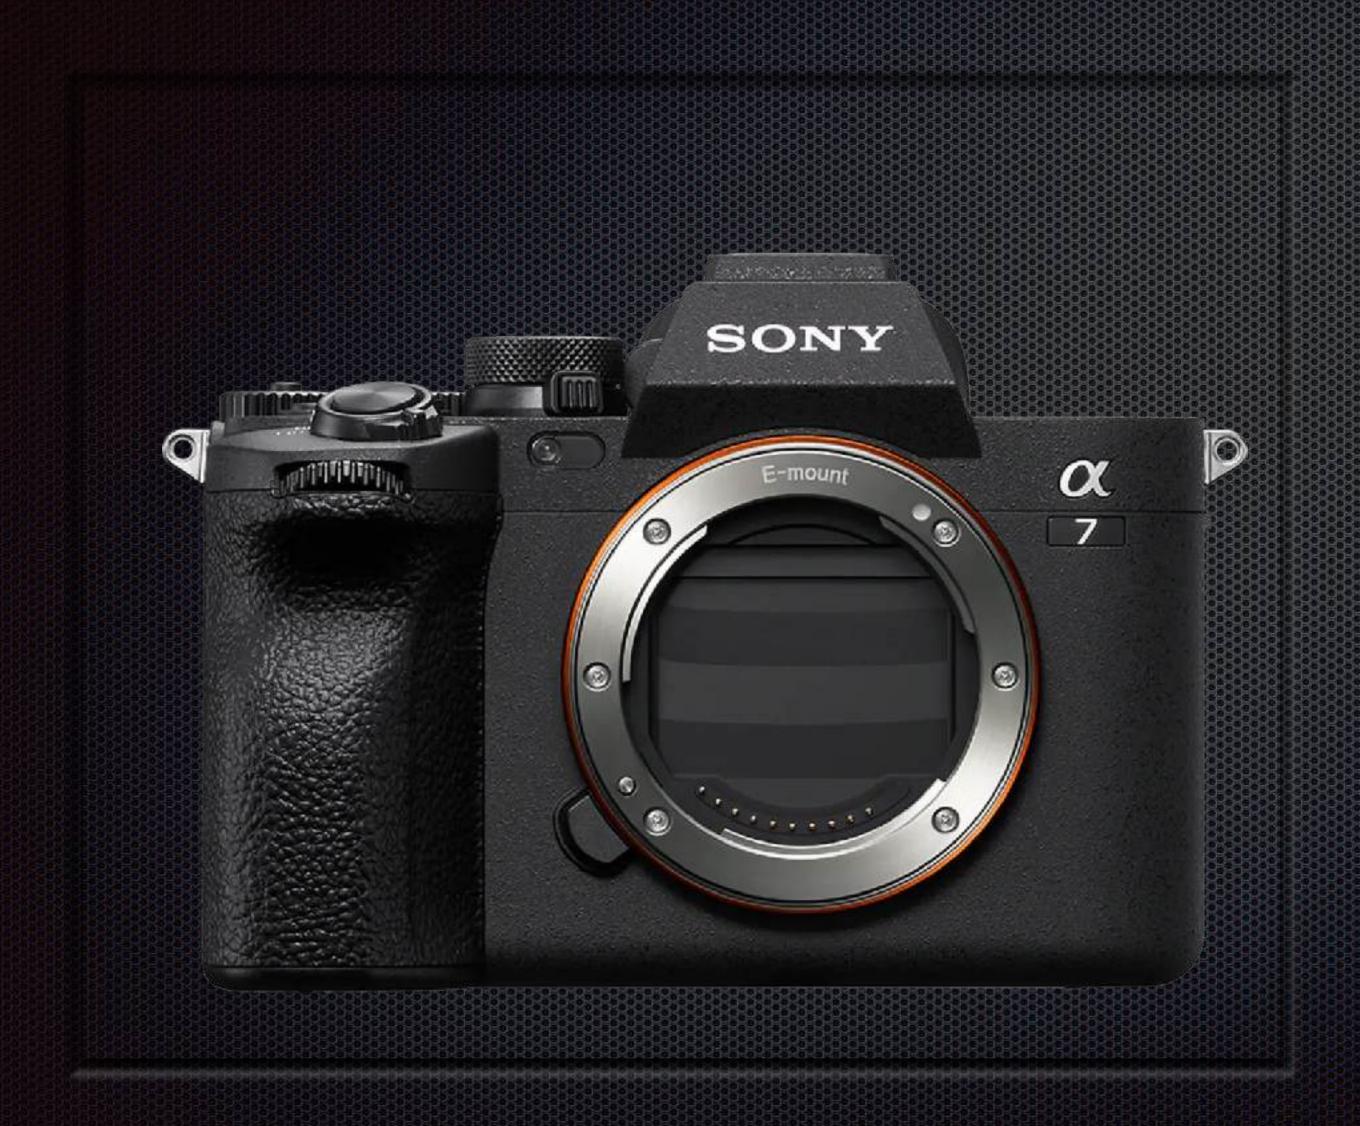

#### Sony Alpha a7 IV Mirrorless Digital Camera

## Specifications

- 33MP1 full-frame Exmor R™ back-illuminated CMOS sensor
- 8x more powerful2, next generation BIONZ XR™ image processing engine
- Up to 4K 60p11 10-bit 4:2:2 w/ full pixel readout in all rec. formats
- 7K oversampling full-frame 4K11 30p 10-bit 4:2:2 w/ no pixel binning
- Real-time Eye-AF for humans, animals, birds for photo and movie
- S-Cinetone, S-Log3, HLG and 10 Creative Look presets in-camera
- Advanced movie features; Focus Map16, Breathing Comp14., AF Assist17
- UVC/UAC live streaming up to 4K 15p/1080 60p w/ internal recording
- Low noise images w/ ISO up to 204800 and 15+stop dynamic range3
- 5-axis in-body image stabilization and Active Mode18 for handheld movie