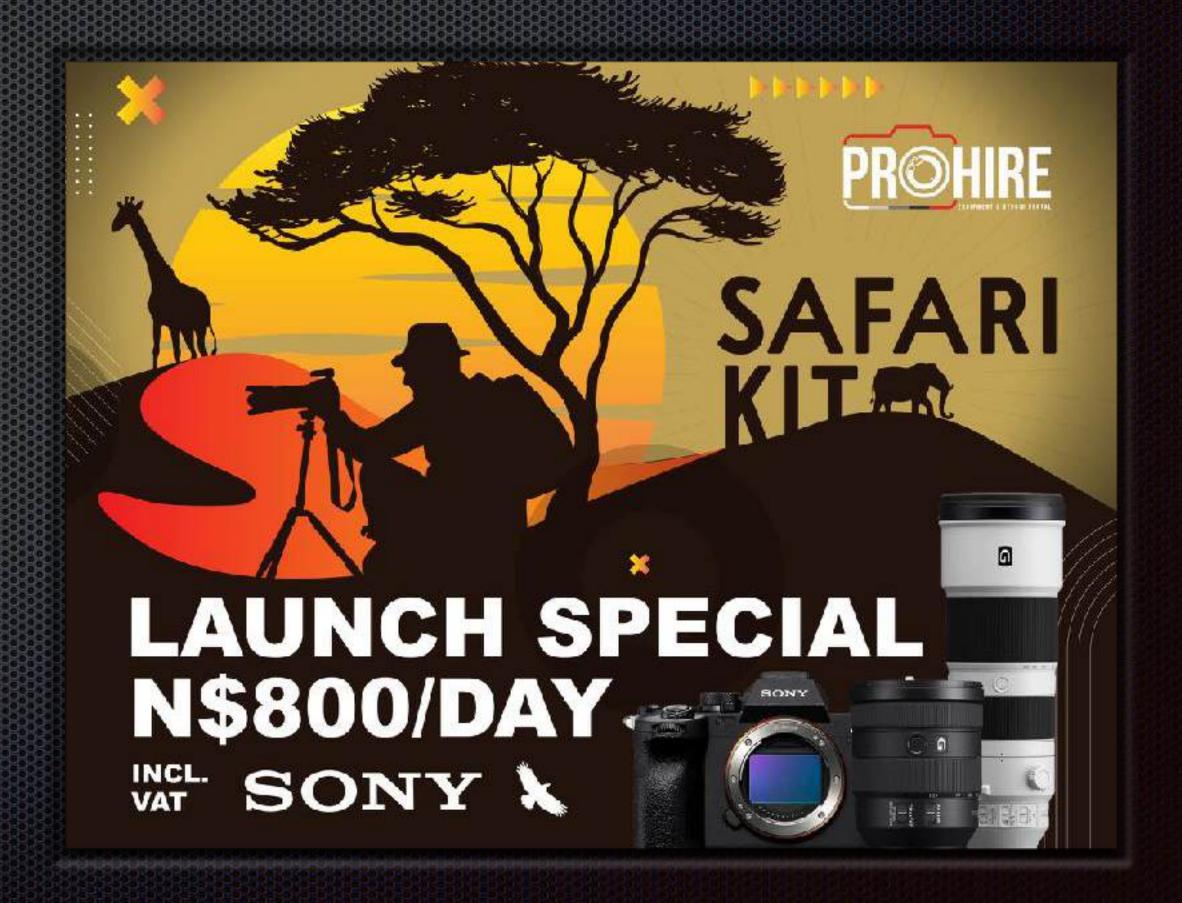

## Sony Safari Kit

Introducing the Sony Safari Kit, designed to simplify your photography experience by eliminating the need to lug around cumbersome lenses and equipment.

This premium kit includes the Sony Alpha a7 IV Mirrorless camera, renowned for its exceptional image quality and versatility. Paired with the powerful Sony FE 200-600mm f/5.6-6.3 G OSS Lens for capturing distant wildlife and the versatile Sony FE 24-105mm f/4 G OSS Lens for stunning landscapes and portraits, this kit covers all your photographic needs.

#### LAUNCH SPECIAL