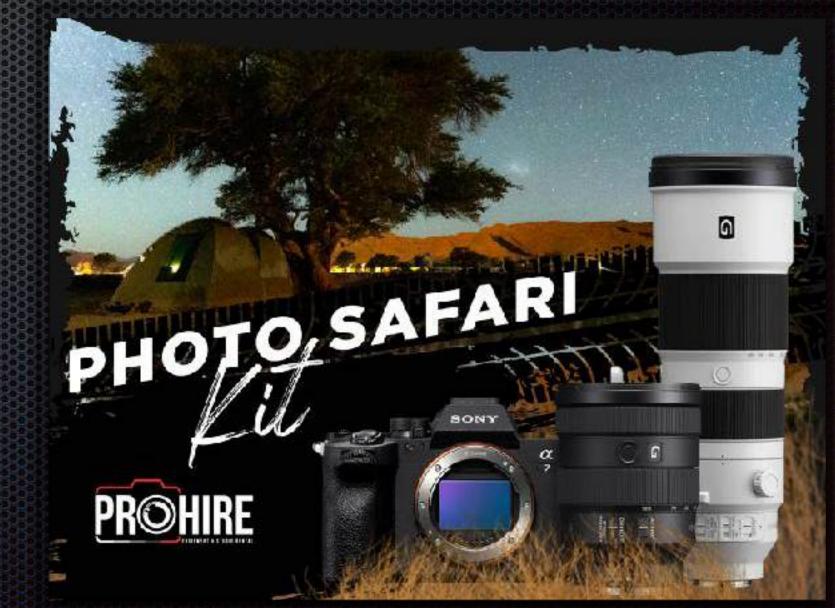

## Sony Safari Kit

Introducing the Sony Safari Kit, designed to simplify your photography experience by eliminating the need to lug around cumbersome lenses and equipment.

This premium kit includes the Sony Alpha a7 IV Mirrorless camera, renowned for its exceptional image quality and versatility. Paired with the powerful Sony FE 200-600mm f/5.6-6.3 G OSS Lens for capturing distant wildlife and the versatile Sony FE 24-105mm f/4 G OSS Lens for stunning landscapes and portraits, this kit covers all your photographic needs.

Transform your next adventure into a professional-grade photo expedition.