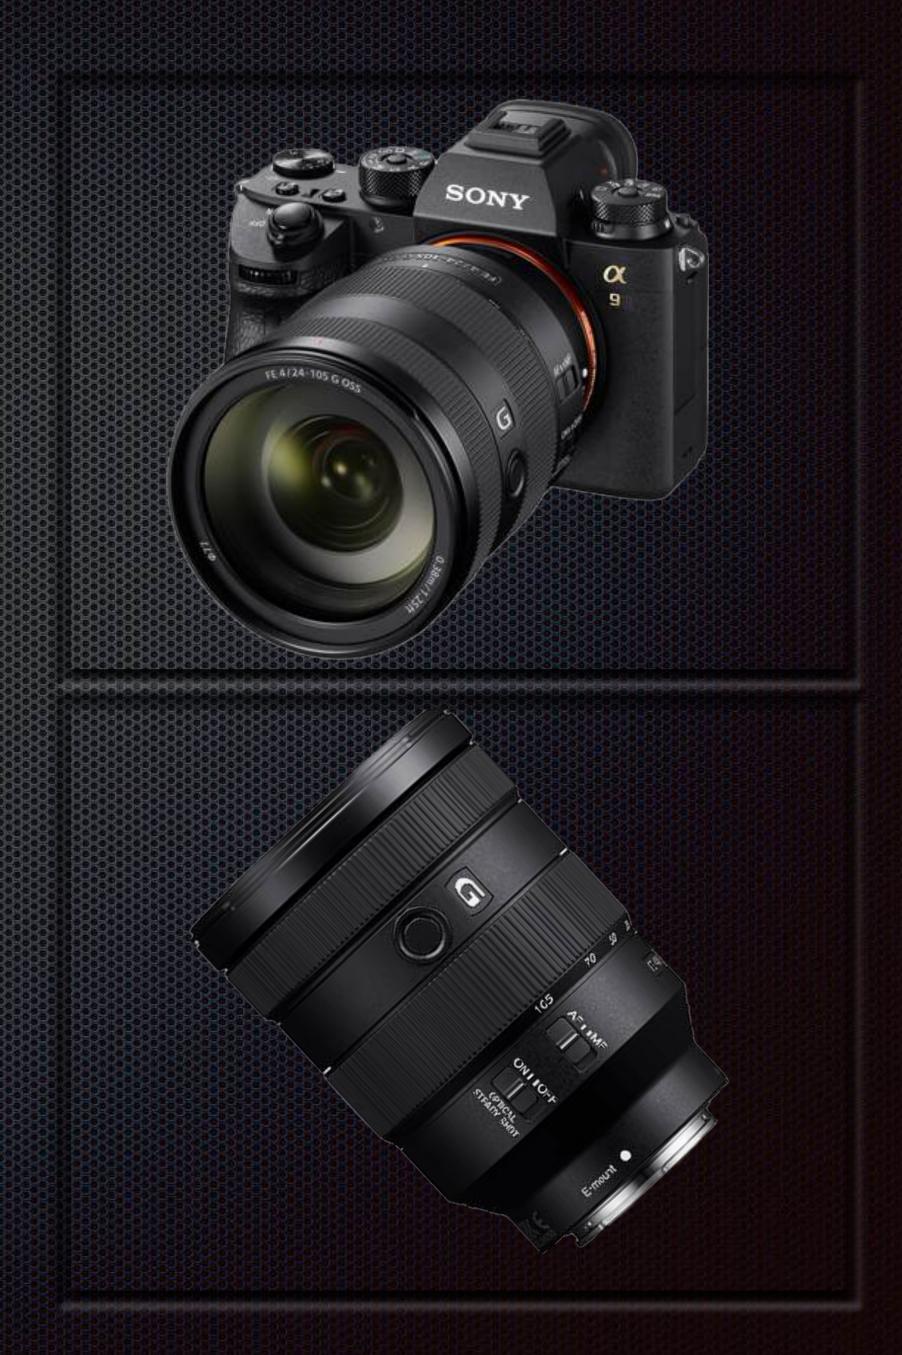

## Sony Safari Kit

Introducing the Sony Safari Kit, designed to simplify your photography experience by eliminating the need to lug around cumbersome lenses and equipment.

This premium kit includes the Sony Alpha a7 IV Mirrorless camera, renowned for its exceptional image quality and versatility. Paired with the powerful Sony FE 200-600mm f/5.6-6.3 G OSS Lens for capturing distant wildlife and the versatile Sony FE 24-105mm f/4 G OSS Lens for stunning landscapes and portraits, this kit covers all your photographic needs.

#### Sony Alpha a7 IV Mirrorless Digital Camera

#### Sony FE 24-105mm f/4 G OSS Lens