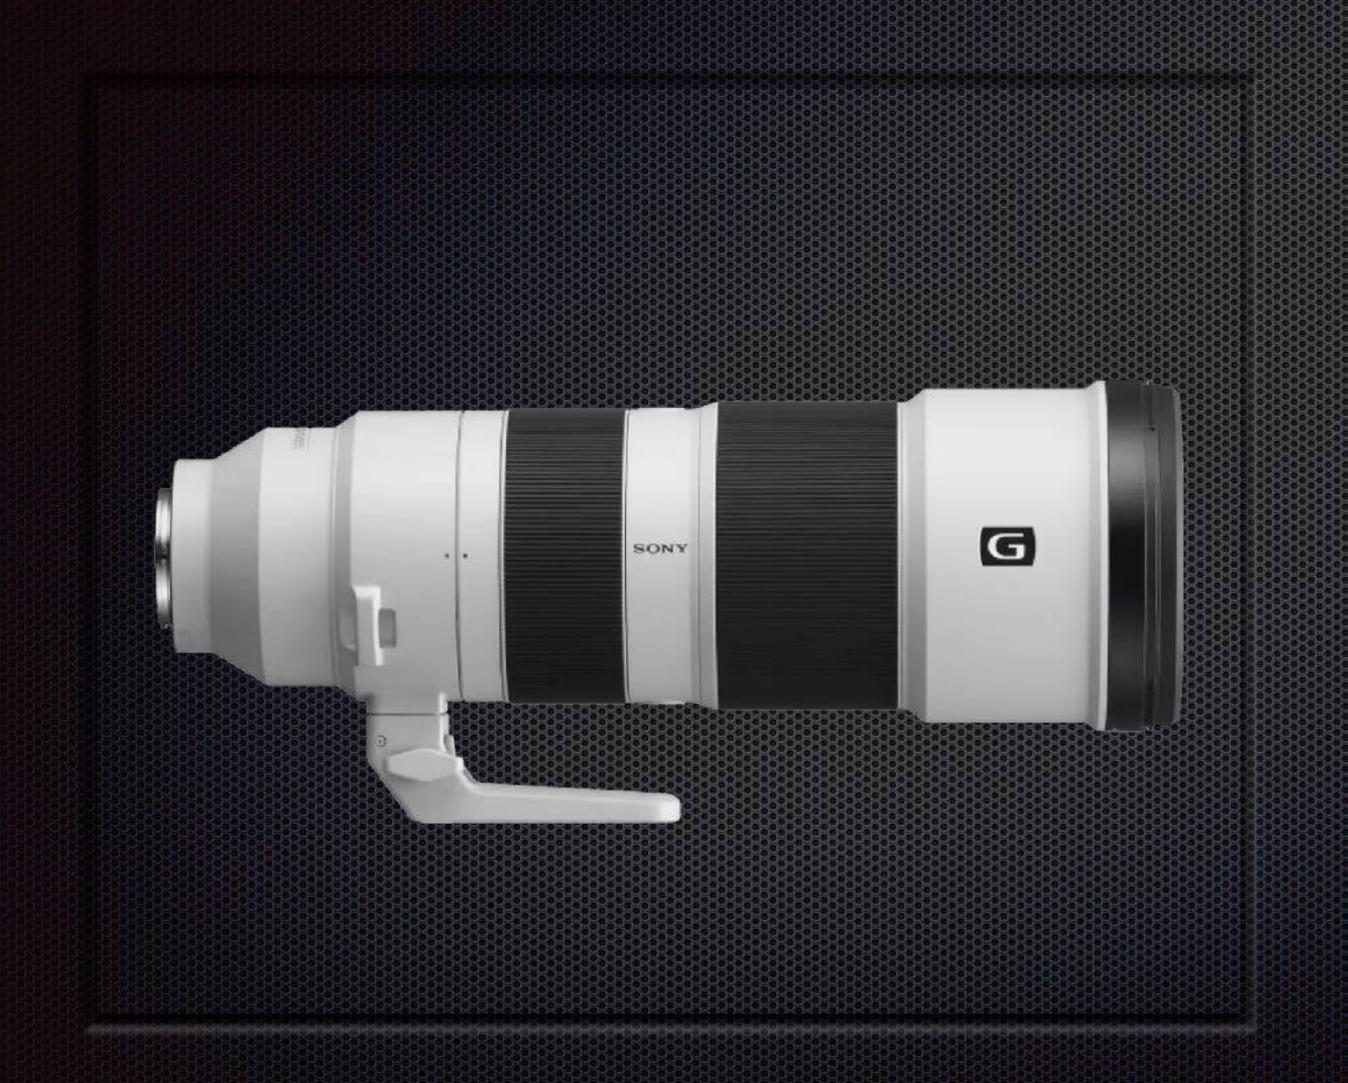

#### Sony FE 200-600mm f/5.6-6.3 G OSS Lens

## Specifications

- Super telephoto zoom G lens
- Direct Drive SSM for quiet, highly precise focus lens control
- Advanced optical design incorporating an aspherical element and five ED glasses for entire zoom range
- Sony Nano AR Coating to eliminate flare and ghosting
- Dust- and moisture-resistant design