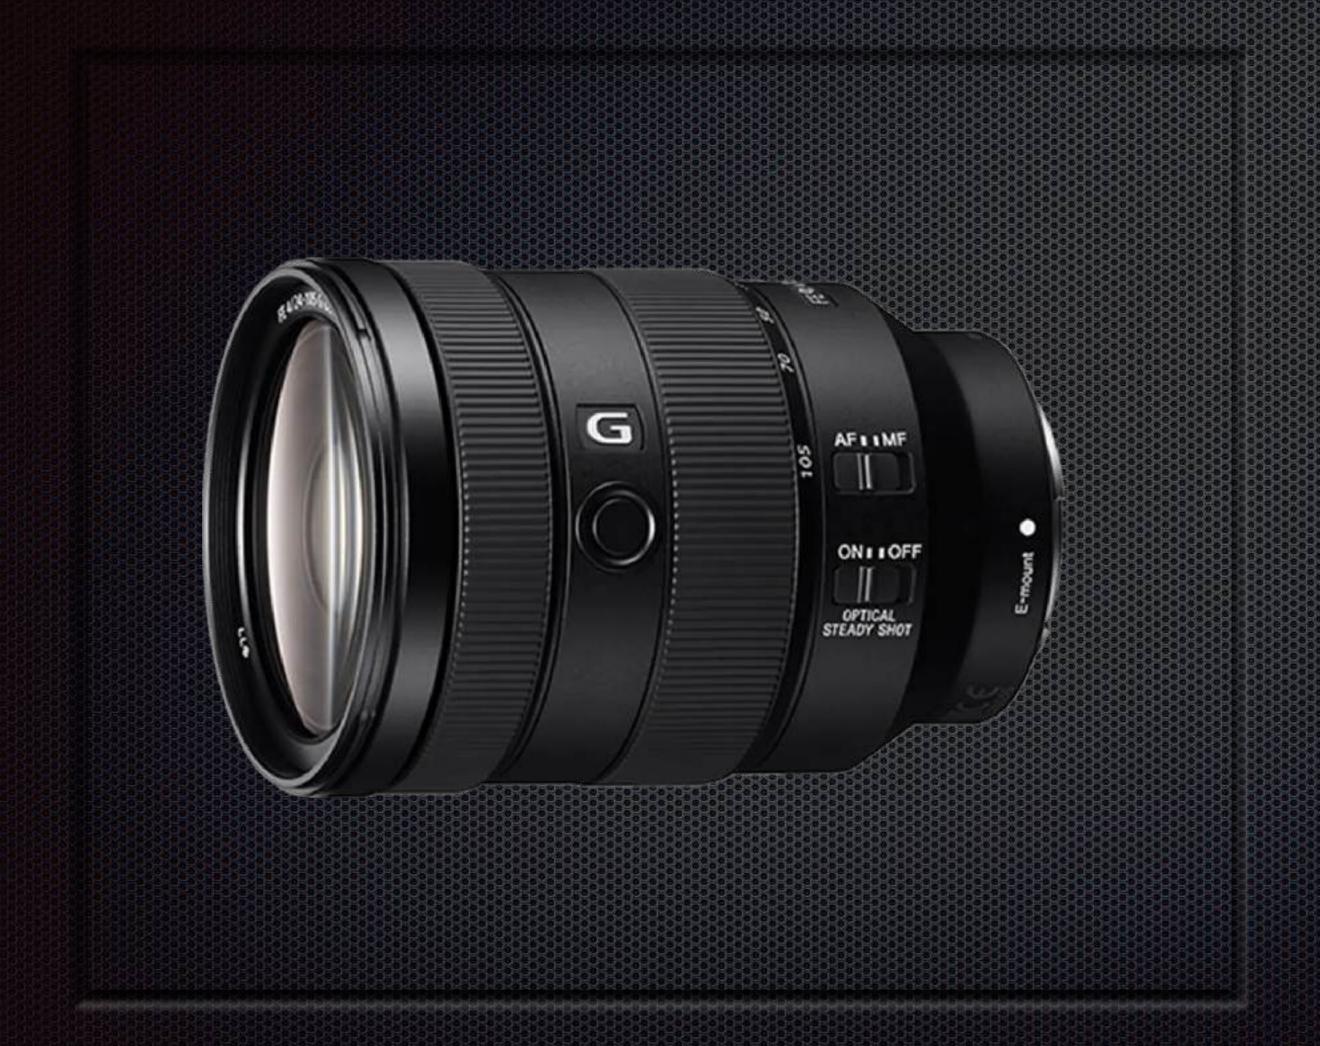

#### Sony FE 24-105mm f/4 G OSS Lens

## Specifications

- G Lens standard zoom lens
- Two AA (advanced aspherical)
  elements for outstanding resolution
- Sony Nano AR Coating to eliminate flare and ghosting
- Direct Drive SSM for quiet, highly precise focus lens control
- Dust and moisture-resistant design