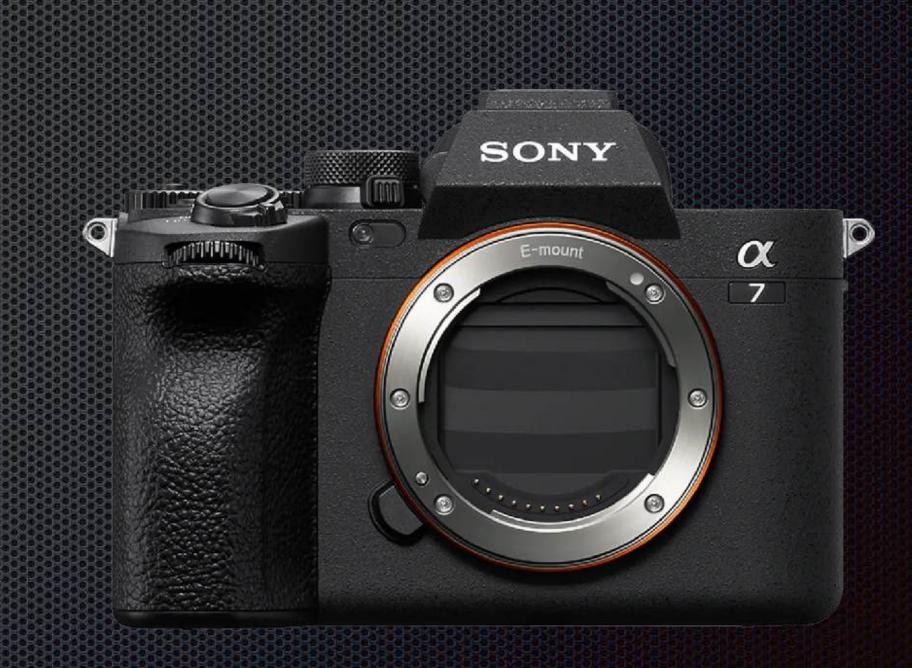

#### Sony Alpha a7 IV Mirrorless Digital Camera

## Specifications

- 33MP1 full-frame Exmor R™ back-illuminated CMOS sensor
- 8x more powerful2, next generation BIONZ XR™ image processing engine
- Up to 4K 60p11 10-bit 4:2:2 w/ full pixel readout in all rec. formats
- 7K oversampling full-frame 4K11 30p 10-bit 4:2:2 w/ no pixel binning
- Real-time Eye-AF for humans, animals, birds for photo and movie
- S-Cinetone, S-Log3, HLG and 10 Creative Look presets in-camera
- Advanced movie features; Focus Map16, Breathing Comp14., AF Assist17
- UVC/UAC live streaming up to 4K 15p/1080 60p w/ internal recording
- Low noise images w/ ISO up to 204800 and 15+stop dynamic range3
- 5-axis in-body image stabilization and Active Mode18 for handheld movie