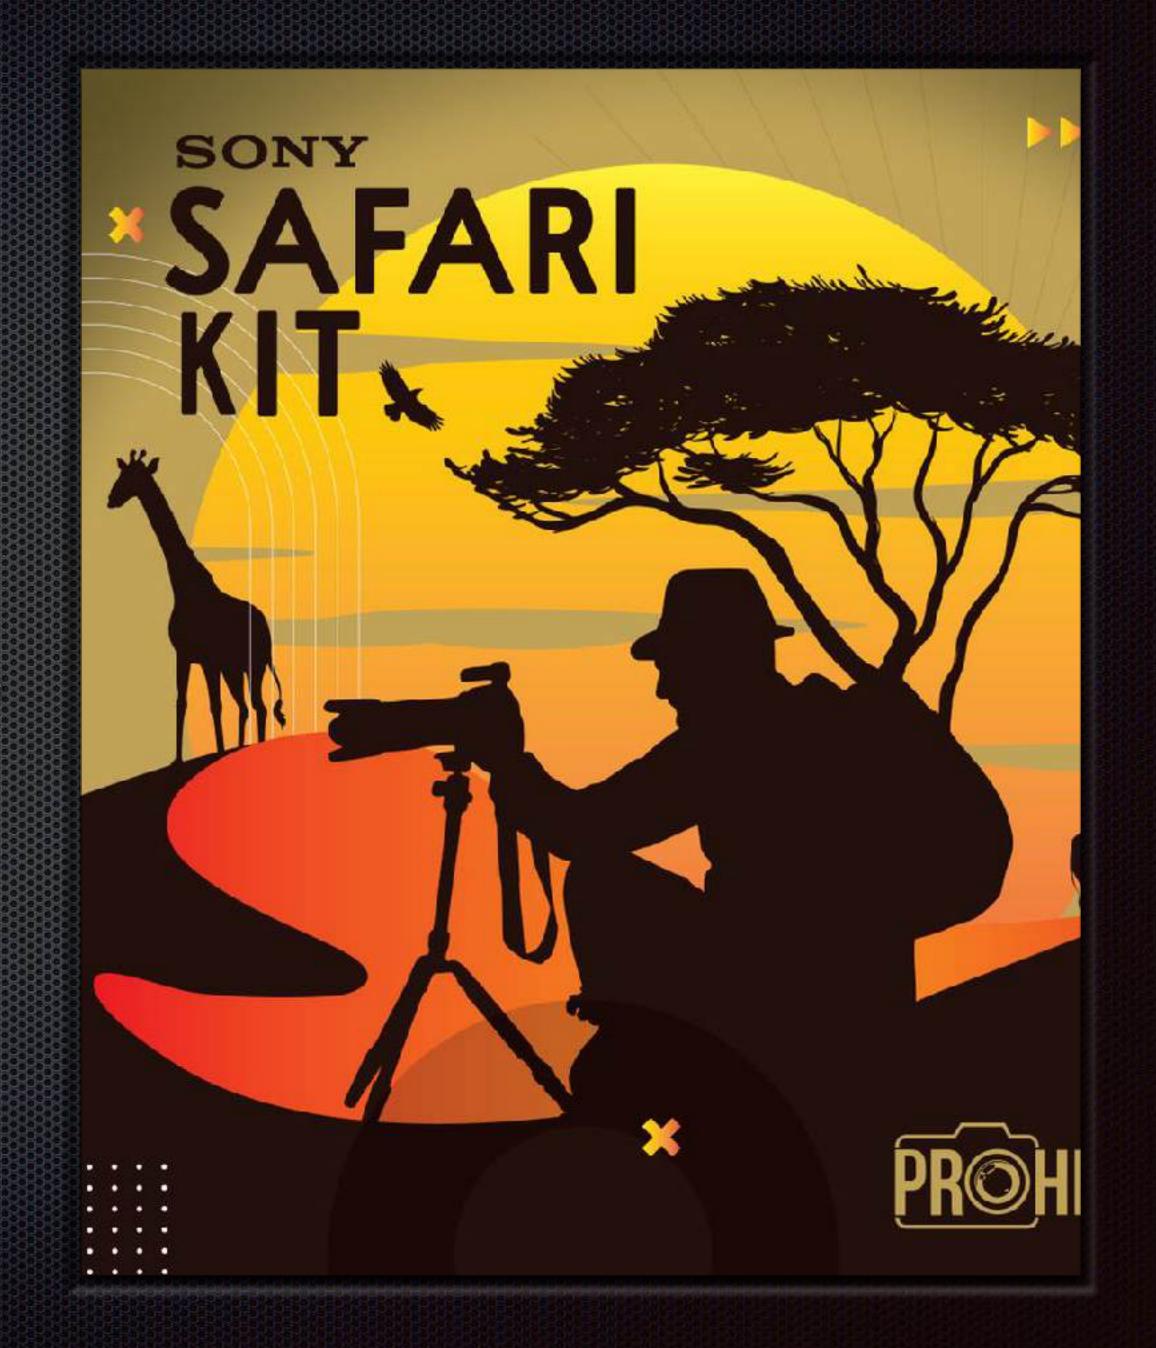

## Sony Safari Kit

Introducing the Sony Safari Kit, designed to simplify your photography experience by eliminating the need to lug around cumbersome lenses and equipment.

This premium kit includes the Sony Alpha a7 IV Mirrorless camera, renowned for its exceptional image quality and versatility. Paired with the powerful Sony FE 200-600mm f/5.6-6.3 G OSS Lens for capturing distant wildlife and the versatile Sony FE 24-105mm f/4 G OSS Lens for stunning landscapes and portraits, this kit covers all your photographic needs.

Transform your next adventure into a professional-grade photo expedition.